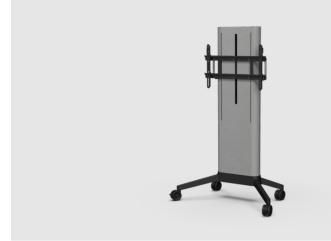

## Designed to be usedanywhere in the office

For Displays up to 86" and 100kg

EVER stand 350

A beautiful and exeptionally versatile stand, suited for medium and large meeting rooms.

Use displays up to 86" and 100kg and choose between a motorized or fixed height version of the stand.

## ARTICLE NUMBER

16-004-9C EVER350 Mobile Light Clean

## INFO

| PLACEMENT        | Mobile    |
|------------------|-----------|
| MOBILE           | Yes       |
| VESA HORIZONTAL  | 200 - 600 |
| VESA VERTICAL    | 100 - 400 |
| MAX WEIGHT [KG]  | 100       |
| SCREEN SIZE      | Max 86    |
| WARRANTY [YEARS] | 5         |
|                  |           |