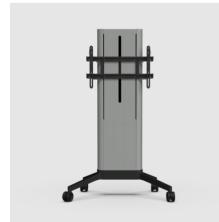

## Designed to be usedanywhere in the office

For Displays up to 86" and 100kg

EVER stand 350

A beautiful and exeptionally versatile stand, suited for medium and large meeting rooms.

Use displays up to 86" and 100kg and choose between a motorized or fixed height version of the stand.

## ARTICLE NUMBER

16-004-9C EVER350 Mobile Light Clean

## INFO

| PLACEMENT        | Mobile    |
|------------------|-----------|
| MOBILE           | Yes       |
| VESA HORIZONTAL  | 200 - 600 |
| VESA VERTICAL    | 100 - 400 |
| MAX WEIGHT [KG]  | 100       |
| SCREEN SIZE      | Max 86    |
| WARRANTY [YEARS] | 5         |
|                  |           |